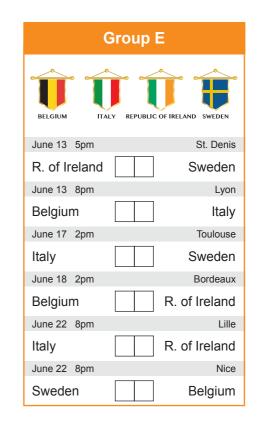

| Group C      |                             |  |
|--------------|-----------------------------|--|
| GERMANY UKRA | INE POLAND NORTHERN IRELAND |  |
| June 12 5pm  | Nice                        |  |
| Poland       | Northern Irl                |  |
| June 12 8pm  | Lille                       |  |
| Germany      | Ukraine                     |  |
| June 16 5pm  | Lyon                        |  |
| Ukraine      | Northern Irl                |  |
| June 16 5pm  | St. Denis                   |  |
| Germany      | Poland                      |  |
| June 21 5pm  | Marseille                   |  |
| Northern Irl | Germany                     |  |
| June 21 5pm  | Paris                       |  |
| Ukraine      | Poland                      |  |