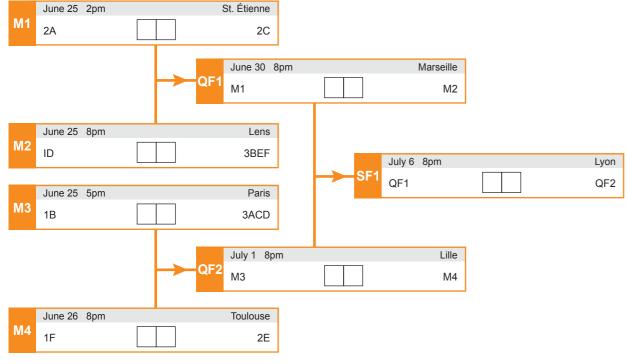

|  |

| Group D       |              |             |  |
|---------------|--------------|-------------|--|
| SPAIN CZECH B | REPUBLIC TUR | KEY CROATIA |  |
| June 12 2pm   |              | Paris       |  |
| Turkey        |              | Croatia     |  |
| June 13 2pm   |              | Toulouse    |  |
| Spain         |              | Czech Rep   |  |
| June 17 5pm   |              | St. Étienne |  |
| Czech Rep     |              | Croatia     |  |
| June 17 8pm   |              | Nice        |  |
| Spain         |              | Turkey      |  |
| June 21 8pm   |              | Bordeaux    |  |
| Croatia       |              | Spain       |  |
| June 21 8pm   |              | Lens        |  |
| Czech Rep     |              | Turkey      |  |

St. Denis





Marseille

July 10 8pm





Final



All times BST