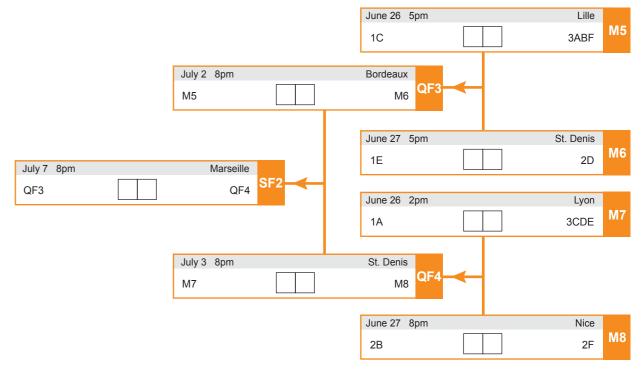

Group D       |              |             |  |
|---------------|--------------|-------------|--|
| SPAIN CZECH B | REPUBLIC TUR | KEY CROATIA |  |
| June 12 2pm   |              | Paris       |  |
| Turkey        |              | Croatia     |  |
| June 13 2pm   |              | Toulouse    |  |
| Spain         |              | Czech Rep   |  |
| June 17 5pm   |              | St. Étienne |  |
| Czech Rep     |              | Croatia     |  |
| June 17 8pm   |              | Nice        |  |
| Spain         |              | Turkey      |  |
| June 21 8pm   |              | Bordeaux    |  |
| Croatia       |              | Spain       |  |
| June 21 8pm   |              | Lens        |  |
| Czech Rep     |              | Turkey      |  |

St. Denis





Marseille

July 10 8pm





Final



All times BST