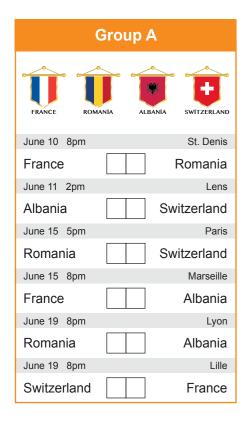

## UEFA Euro 2016 Wallchart

| Group B              |             |  |
|----------------------|-------------|--|
| ENGLAND RUSSIA WALES | SLOVAKIA    |  |
| June 11 5pm          | Bordeaux    |  |
| Wales                | Slovakia    |  |
| June 11 5pm          | Marseille   |  |
| England              | Russia      |  |
| June 15 2pm          | Lille       |  |
| Russia               | Slovakia    |  |
| June 16 2pm          | Lens        |  |
| England              | Wales       |  |
| June 20 8pm          | Toulouse    |  |
| Russia               | Wales       |  |
| June 20 8pm          | St. Étienne |  |
| Slovakia             | England     |  |