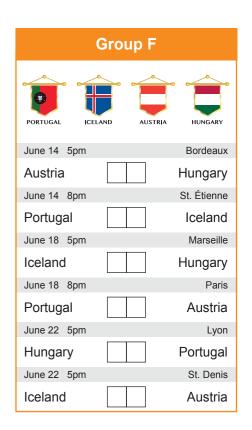

| Group D       |              |             |  |
|---------------|--------------|-------------|--|
| SPAIN CZECH B | REPUBLIC TUR | KEY CROATIA |  |
| June 12 2pm   |              | Paris       |  |
| Turkey        |              | Croatia     |  |
| June 13 2pm   |              | Toulouse    |  |
| Spain         |              | Czech Rep   |  |
| June 17 5pm   |              | St. Étienne |  |
| Czech Rep     |              | Croatia     |  |
| June 17 8pm   |              | Nice        |  |
| Spain         |              | Turkey      |  |
| June 21 8pm   |              | Bordeaux    |  |
| Croatia       |              | Spain       |  |
| June 21 8pm   |              | Lens        |  |
| Czech Rep     |              | Turkey      |  |